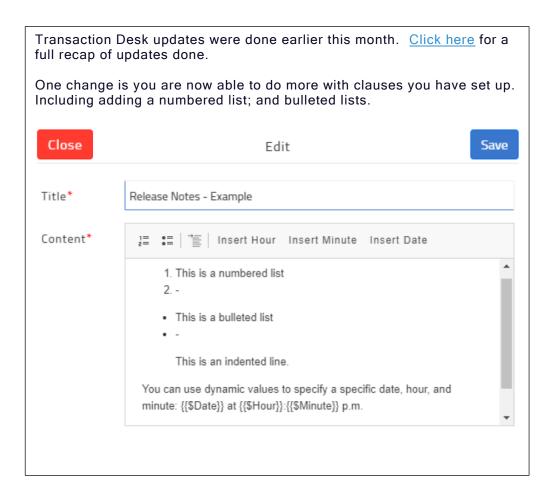

# RASM MLS POLICY REMINDER- CLEAR COOPERATION POLICY:

Policy change reminders on the Clear Cooperation Policy

In May we had changes to our policies, these policies come directly from NAR and are across all MLS's. Reminder: listings need to be input within 1 business day of listing agreement start date. This little chart gives a quick visual breakdown of statuses within RASM. For more information on the Clear Cooperation policy and changes within RASM MLS click here.